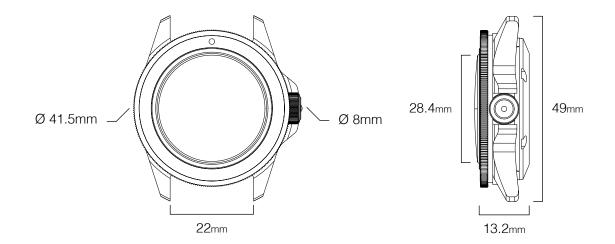

CASE DIMENSIONS Diameter 40mm/ 41.5mm with the bezel, height lug-to-lug 49mm, case opening 28.4mm

WEIGHT 90g/108g with the strap

CASE THICKNESS 13.2mm without the lens/14.4mm with the lens

LUGS/ STRAP SIZE 22mm