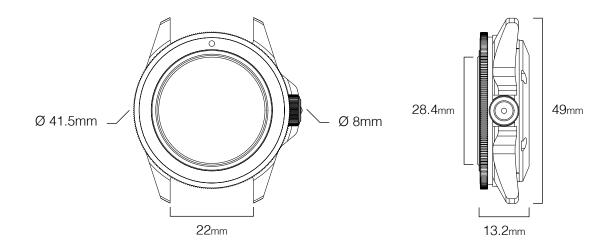

CASE DIMENSIONS Diameter 40mm/ 41.5mm with the bezel, height lug-to-lug 49mm, case opening 28.4mm

WEIGHT 80g/95g with the strap

CASE THICKNESS 13.2mm without the lens/13.6mm with the lens

LUGS/ STRAP SIZE 22mm