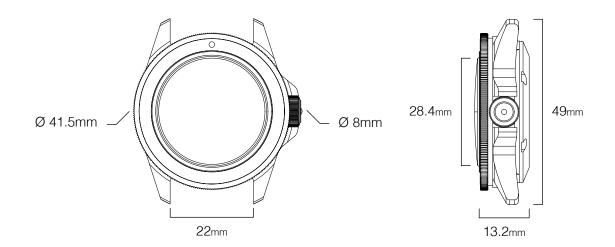

Ref. UC1

REFERENCE UNIMATIC Modello Uno Classic
TYPE UNIMATIC Classic dive watch

ORIGIN Made in Italy

TESTING Singularly tested for accuracy and water resistance

WATER RESISTANCE 300m ≈ 1000ft ≈30atm

CASE DIMENSIONS Diameter 40mm/ 41.5mm with the bezel, height lug-to-lug 49mm, case opening 28.4mm

WEIGHT 90g/108g with the strap

CASE THICKNESS 13.2mm without the lens/14.4mm with the lens

LUGS/ STRAP SIZE 22mm

CASE MATERIAL 316L stainless steel
CASE FINISHING Brushed finish

BEZEL 120 clicks mono-directional safety bezel