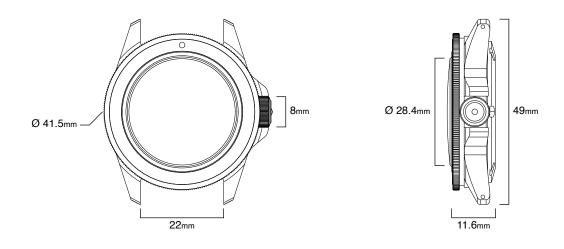

| CASE SIZE         | Diameter 40mm case with 41.5mm bezel                                                       |
|-------------------|--------------------------------------------------------------------------------------------|
| LUGS / STRAP SIZE | Drilled lugs / 22mm                                                                        |
| CASE MATERIAL     | 316 stainless steel                                                                        |
| CASE FINISHING    | Cerakote™ cerulean blue stonewashed coating                                                |
| BEZEL             | 120 clicks mono-directional safety bezel                                                   |
| BEZEL INSERT      | Matte vintage navy diving aluminium insert with raised lume dot                            |
| CASEBACK          | UNIMATIC x Revolution screw-down caseback                                                  |
| CROWN             | Alchemical Sun 📀 8mm screw-down                                                            |
| LENS DESCRIPTION  | 2.5mm thick double domed sapphire                                                          |
| LENS TREATMENT    | Inner side anti-reflective coating                                                         |
| DIAL BASE COLOR   | Matte vintage navy outline dial                                                            |
| LUMINOUS COLOR    | Super-LumiNova® BGW09 white and Super-LumiNova® matte vintage navy                         |
| DIAL FEATURES     | Matte white closed second rail and dial trims                                              |
| HANDS             | Matte white ladder phantom H+M, reverse lollipop S, Super-LumiNova® matte vintage navy tip |
| CALIBER TYPE      | Automatic calibre Sellita SW200-1 b                                                        |
| CALIBER FREQUENCY | 28800bph                                                                                   |
| CALIBER FEATURE   | Hacking seconds hand                                                                       |
| CALIBER WINDING   | Self-winding/ manual winding                                                               |
| CALIBER JEWELS    | 26                                                                                         |
| ACCURACY          | +/- 7 sec/day up to +/-20 sec/day                                                          |
| POWER RESERVE     | Min 38h, typical 41h                                                                       |
|                   |                                                                                            |