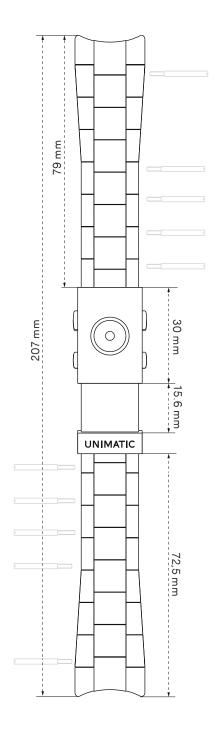

TYPE Solid end-links stainless steel bracelet

WIDTH 22mm tapering to 18mm

LENGTH 185mm

SIZE min. 140mm - max. 230mm

CLASP Folding clasp with double button release with diving extension

EXTENSION Micro-adjustable to 15mm, with 2,5mm increments

WEIGHT 111gr

LINKS 4mm solid links, 1,8mm screws