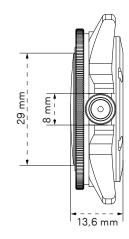

CALIBER CALIBER FEATURES CALIBER JEWELS ACCURACY POWER RESERVE ANTIMAGNETISM

STRAP BASE STRAP HARDWARE PRODUCT KIT 300m = 1000ft = 30atm Diameter 40mm case with 41.5mm bezel 13.6mm 22mm 316 stainless steel Brushed finish 120 clicks mono-directional safety bezel Black anodized aluminium Unimatic "Rosa dei venti" caseback Alchemical Sun ⊙ 8mm screw-down 2.5 mm thick double domed sapphire Inner side anti-reflective coating Black matte dial Super-LumiNova® C3 pale green Off-white closed second rail and dial trims Black matte ladder phantom H+M, reverse lollipop S, off-white tip