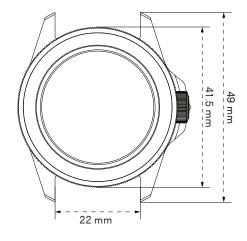

CALIBER CALIBER FEATURES CALIBER JEWELS ACCURACY POWER RESERVE ANTIMAGNETISM

STRAP BASE STRAP HARDWARE PRODUCT KIT 300m = 1000ft = 30atm Diameter 40mm case with 41.5mm bezel 13.6mm 22mm 316 stainless steel Brushed finish 120 clicks mono-directional safety bezel Black anodized aluminium Unimatic "Rosa dei venti" caseback Alchemical Sun ⊙ 8mm screw-down 2.5 mm thick double domed sapphire Inner side anti-reflective coating Black matte dial Super-LumiNova® C3 pale green Off-white closed second rail and dial trims Black matte ladder phantom H+M, reverse lollipop S, off-white tip